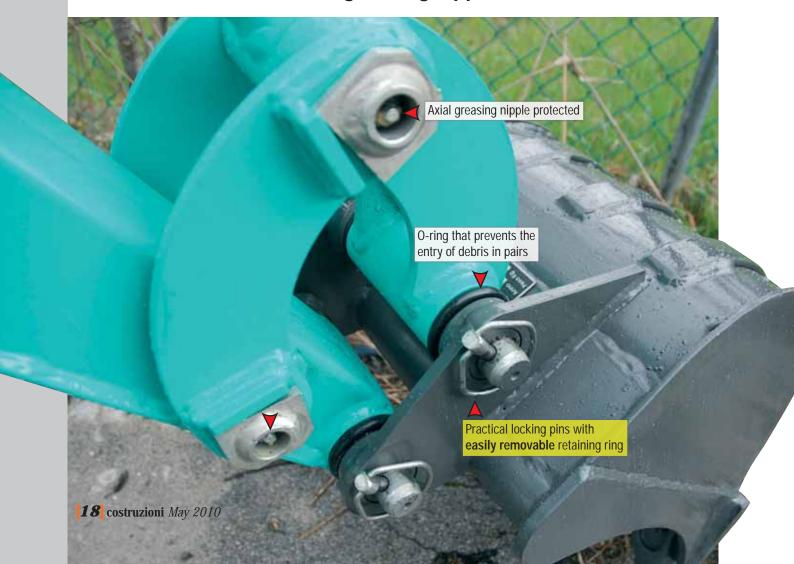

#### STABLE AND DURABLE UNDERCARRIAGE

Rotary distributor bottom protection plate

■ Protected and accessible greasing nipples