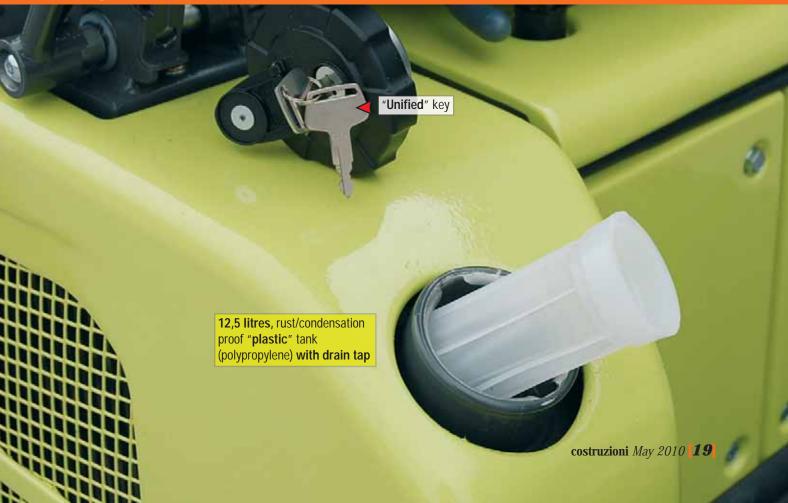

- PILOT CONTROLS ON SIDE CONSOLES, ADJUSTABLE WRIST REST, BOTH SIDES ACCESS AND ROOMY PLATFORM (BOOM SWING WITH MANIPULATOR) FOR A COMFORTABLE RIDE EVEN TO "LARGE SIZES"
- A 9,4 kW powerfull Yanmar Minimax engine, easy accessible trought the full tiltable seat
- RUST/CONDENSATION
  PROOF PLASTIC TANKS,
  "MODULAR" PIPES,
  PROTECTED INSIDE THE
  BOOM AND ROTARY
  DISTRIBUTOR BOTTOM
  PROTECTION PLATE