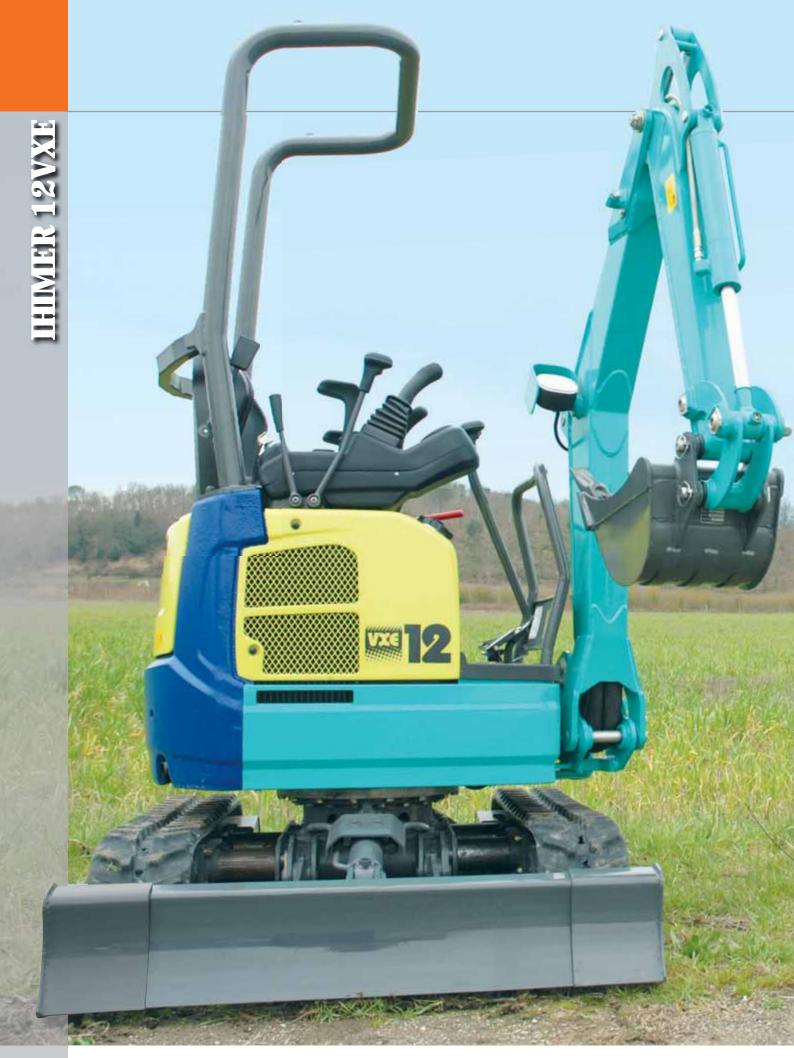

- AUTOMATIC SWING BRAKE AND 46 CM DIAMETER SWING GEAR, THE SAME USED ON THE 19VXE
- PARALLEL RADIATORS WITH A 29 CM WIDE SUCTION FAN
- 14 CM DOUBLE FLANGE
  ROLLERS, VARIABLE TRACK
  GAUGE 0,87/1,13 M
  ("TUBOLAR SYSTEM")
  AND LONG BLADE
  OUTREACH FOR EXCELLENT
  STABILITY
- PATENTED BOOM, AND OFFSET TO BETTER SEE INTO THE EXCAVATION
- WEAR-RESISTANT
  "HARDENED" IDLER AND
  SPROCKET

#### "PATENTED" BOOM DESIGN

#### STABLE AND DURABLE UNDERCARRIAGE

Rotary distributor bottom protection plate

■ Protected and accessible greasing nipples