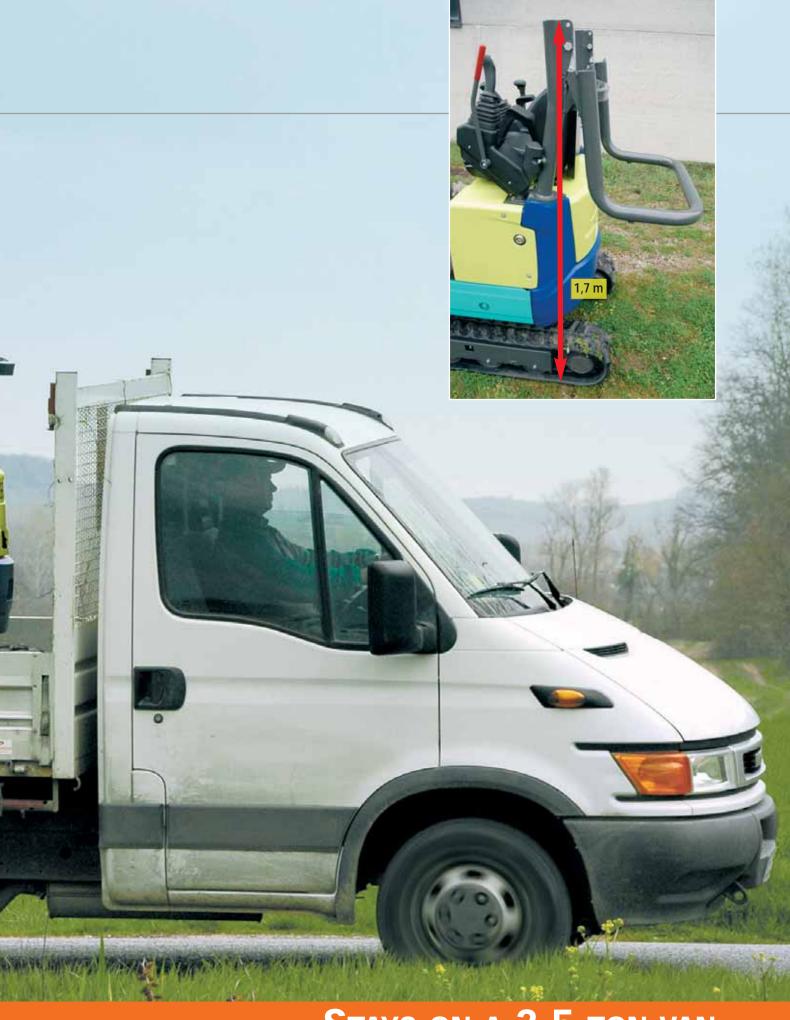

UTOMATIC SWING BRAKE AND 46 CM DIAMETER SWING GEAR, THE SAME USED ON THE 19VXE
- PARALLEL RADIATORS WITH A 29 CM WIDE SUCTION FAN
- 14 CM DOUBLE FLANGE
  ROLLERS, VARIABLE TRACK
  GAUGE 0,87/1,13 M
  ("TUBOLAR SYSTEM")
  AND LONG BLADE
  OUTREACH FOR EXCELLENT
  STABILITY
- PATENTED BOOM, AND OFFSET TO BETTER SEE INTO THE EXCAVATION
- WEAR-RESISTANT
  "HARDENED" IDLER AND
  SPROCKET

- PILOT CONTROLS ON SIDE CONSOLES, ADJUSTABLE WRIST REST, BOTH SIDES ACCESS AND ROOMY PLATFORM (BOOM SWING WITH MANIPULATOR) FOR A COMFORTABLE RIDE EVEN TO "LARGE SIZES"
- A 9,4 kW powerfull Yanmar Minimax engine, easy accessible trought the full tiltable seat
- RUST/CONDENSATION
  PROOF PLASTIC TANKS,
  "MODULAR" PIPES,
  PROTECTED INSIDE THE
  BOOM AND ROTARY
  DISTRIBUTOR BOTTOM
  PROTECTION PLATE











STAYS ON A 3,5 TON VAN

#### VARIABLE DISPLACEMENT PUMP



A valve prevents sudden movements on lifting for easy



Dipper stick energy recovery for equal speed of opening and closing

> Oil output from the side of the dipper stick cylinder rod is **recycled** at the entrance to equal the speed of opening and closing movements



Diverter valve for auxiliary "one or two-way" function (With open return to the tank to avoid backpressure to the accessory)



#### **AUTOMATIC SWING BRAKE**





#### "PATENTED" BOOM DESIGN



#### STABLE AND DURABLE UNDERCARRIAGE









Rotary distributor bottom protection plate





■ Protected and accessible greasing nipples





## 9,4 kW powerfull Yanmar Engine









Printed by Everprint Carugate (MI)