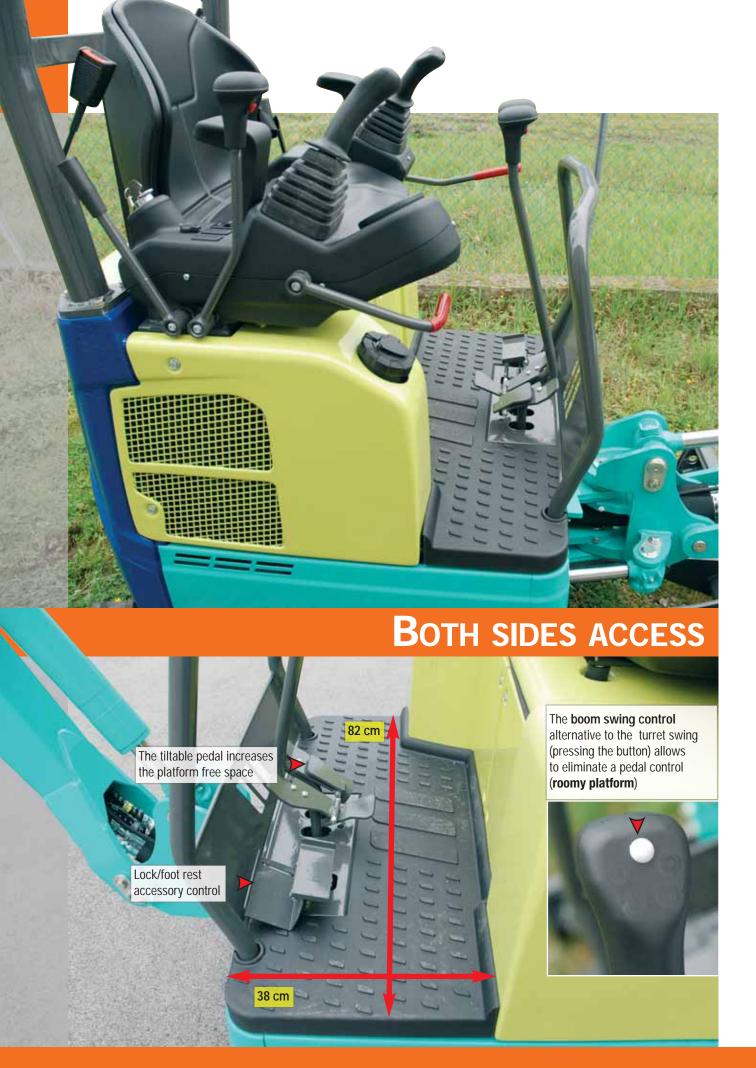

- PILOT CONTROLS ON SIDE CONSOLES, ADJUSTABLE WRIST REST, BOTH SIDES ACCESS AND ROOMY PLATFORM (BOOM SWING WITH MANIPULATOR) FOR A COMFORTABLE RIDE EVEN TO "LARGE SIZES"
- A 9,4 kW powerfull Yanmar Minimax engine, easy accessible trought the full tiltable seat
- RUST/CONDENSATION
  PROOF PLASTIC TANKS,
  "MODULAR" PIPES,
  PROTECTED INSIDE THE
  BOOM AND ROTARY
  DISTRIBUTOR BOTTOM
  PROTECTION PLATE