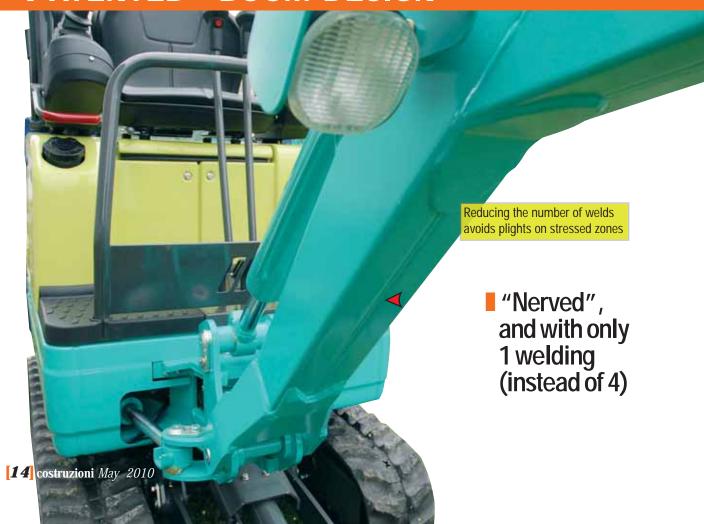

- AUTOMATIC SWING BRAKE AND 46 CM DIAMETER SWING GEAR, THE SAME USED ON THE 19VXE
- PARALLEL RADIATORS WITH A 29 CM WIDE SUCTION FAN
- 14 CM DOUBLE FLANGE
  ROLLERS, VARIABLE TRACK
  GAUGE 0,87/1,13 M
  ("TUBOLAR SYSTEM")
  AND LONG BLADE
  OUTREACH FOR EXCELLENT
  STABILITY
- PATENTED BOOM, AND OFFSET TO BETTER SEE INTO THE EXCAVATION
- WEAR-RESISTANT
  "HARDENED" IDLER AND
  SPROCKET

#### "PATENTED" BOOM DESIGN