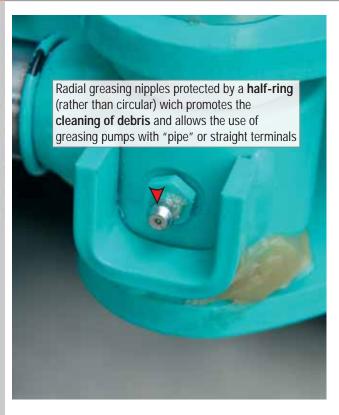

#### STABLE AND DURABLE UNDERCARRIAGE

Rotary distributor bottom protection plate

■ Protected and accessible greasing nipples