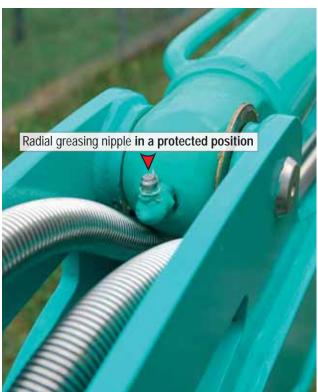

#### STABLE AND DURABLE UNDERCARRIAGE

Rotary distributor bottom protection plate

■ Protected and accessible greasing nipples