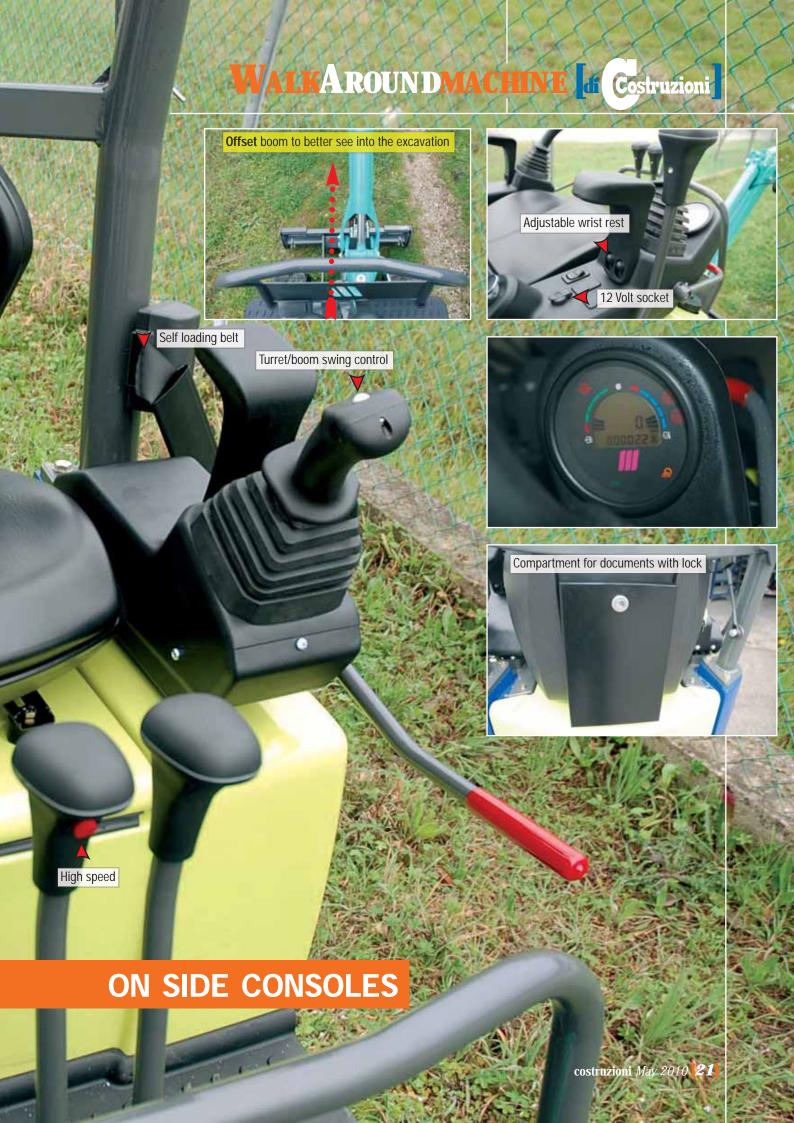

- PILOT CONTROLS ON SIDE CONSOLES, ADJUSTABLE WRIST REST, BOTH SIDES ACCESS AND ROOMY PLATFORM (BOOM SWING WITH MANIPULATOR) FOR A COMFORTABLE RIDE EVEN TO "LARGE SIZES"
- A 9,4 kW powerfull Yanmar Minimax engine, easy accessible trought the full tiltable seat
- RUST/CONDENSATION
  PROOF PLASTIC TANKS,
  "MODULAR" PIPES,
  PROTECTED INSIDE THE
  BOOM AND ROTARY
  DISTRIBUTOR BOTTOM
  PROTECTION PLATE