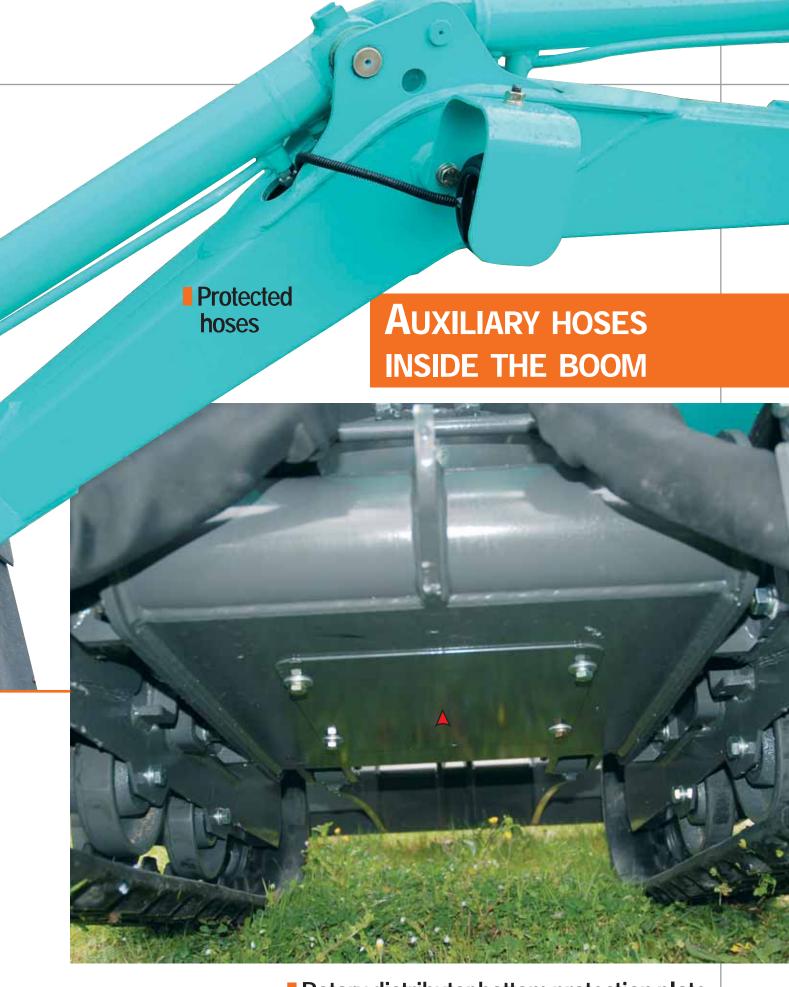

- PILOT CONTROLS ON SIDE CONSOLES, ADJUSTABLE WRIST REST, BOTH SIDES ACCESS AND ROOMY PLATFORM (BOOM SWING WITH MANIPULATOR) FOR A COMFORTABLE RIDE EVEN TO "LARGE SIZES"
- A 9,4 kW powerfull Yanmar Minimax engine, easy accessible trought the full tiltable seat
- RUST/CONDENSATION
  PROOF PLASTIC TANKS,
  "MODULAR" PIPES,
  PROTECTED INSIDE THE
  BOOM AND ROTARY
  DISTRIBUTOR BOTTOM
  PROTECTION PLATE

#### STABLE AND DURABLE UNDERCARRIAGE

Rotary distributor bottom protection plate

■ Protected and accessible greasing nipples