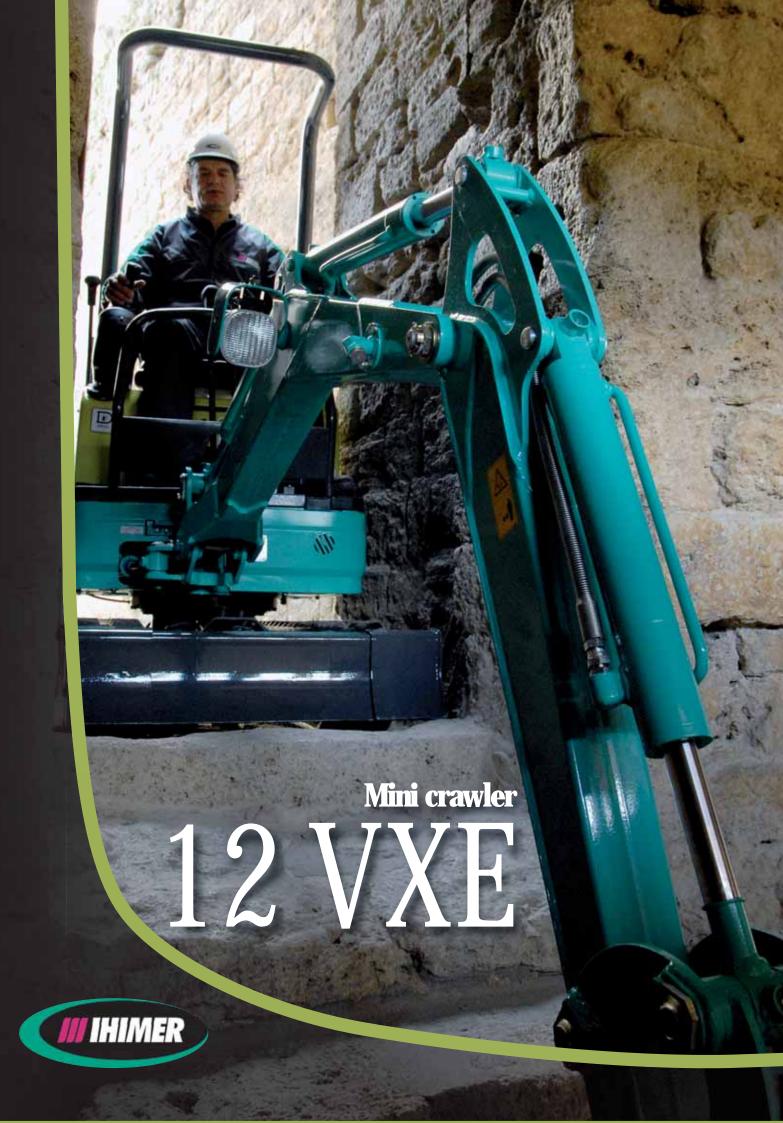

# Wide as a "10"... ...digs as a "15"

## THE PLUS BY COSTRUZIONI

- Skips the gates (87 cm), weighs 1.2 tons, and stays on a 3.5 tons van, but digs like a greater mini
- DIGS AT 2 M DEPTH, WITH EXCEPTIONAL BREAKOUT AND DIGGING FORCES (1,200 DAN; 800 DAN)
- A TRUE "ZERO TAIL" TO WORK IN TIGHT QUARTERS WITHOUT WORRYING ABOUT THE BACK
- VARIABLE DISPLACEMENT
  PUMPS WITH ENERGY
  RECOVERY AND ANTISHOCK
  VALVES
- Two speeds (4 km/h)
  AND STRAIGHT TRAVEL
  WHEN DOZING

STAYS ON A 3,5 TON VAN