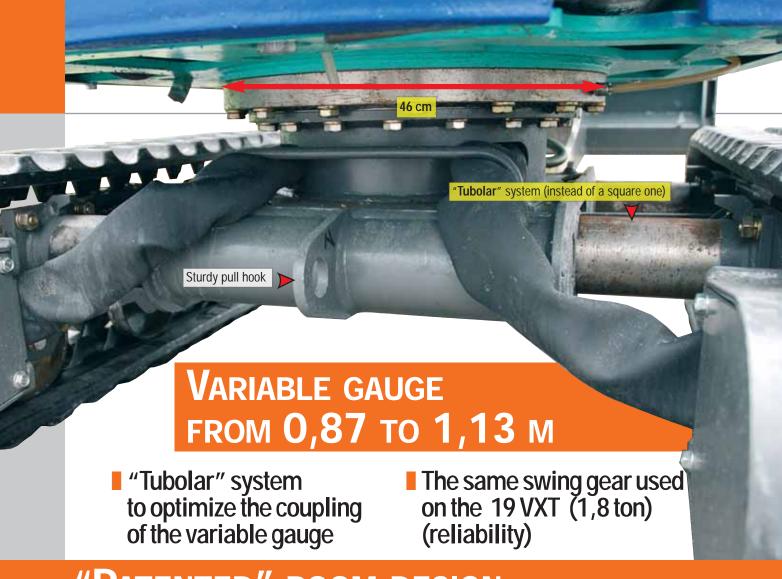

- AUTOMATIC SWING BRAKE AND 46 CM DIAMETER SWING GEAR, THE SAME USED ON THE 19VXE
- PARALLEL RADIATORS WITH A 29 CM WIDE SUCTION FAN
- 14 CM DOUBLE FLANGE
  ROLLERS, VARIABLE TRACK
  GAUGE 0,87/1,13 M
  ("TUBOLAR SYSTEM")
  AND LONG BLADE
  OUTREACH FOR EXCELLENT
  STABILITY
- PATENTED BOOM, AND OFFSET TO BETTER SEE INTO THE EXCAVATION
- WEAR-RESISTANT
  "HARDENED" IDLER AND
  SPROCKET