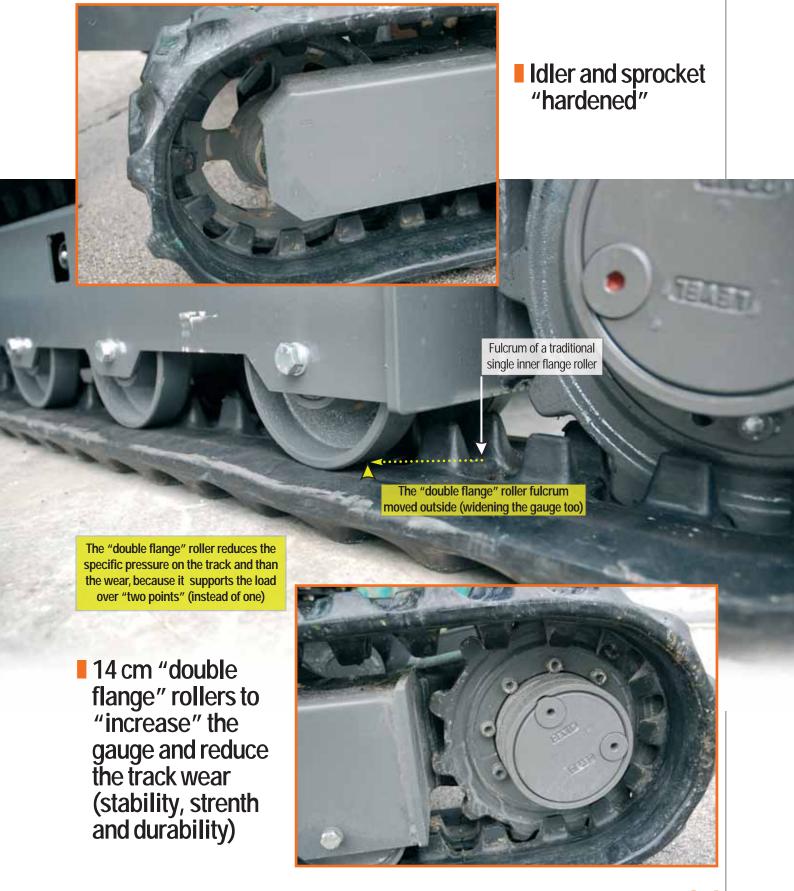

- AUTOMATIC SWING BRAKE AND 46 CM DIAMETER SWING GEAR, THE SAME USED ON THE 19VXE
- PARALLEL RADIATORS WITH A 29 CM WIDE SUCTION FAN
- 14 CM DOUBLE FLANGE
  ROLLERS, VARIABLE TRACK
  GAUGE 0,87/1,13 M
  ("TUBOLAR SYSTEM")
  AND LONG BLADE
  OUTREACH FOR EXCELLENT
  STABILITY
- PATENTED BOOM, AND OFFSET TO BETTER SEE INTO THE EXCAVATION
- WEAR-RESISTANT
  "HARDENED" IDLER AND
  SPROCKET

#### STABLE AND DURABLE UNDERCARRIAGE

Rotary distributor bottom protection plate

■ Protected and accessible greasing nipples