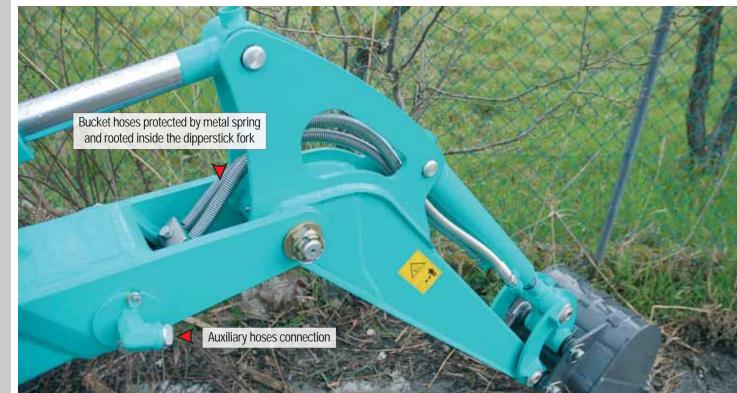

- PILOT CONTROLS ON SIDE CONSOLES, ADJUSTABLE WRIST REST, BOTH SIDES ACCESS AND ROOMY PLATFORM (BOOM SWING WITH MANIPULATOR) FOR A COMFORTABLE RIDE EVEN TO "LARGE SIZES"
- A 9,4 kW powerfull Yanmar Minimax engine, easy accessible trought the full tiltable seat
- RUST/CONDENSATION
  PROOF PLASTIC TANKS,
  "MODULAR" PIPES,
  PROTECTED INSIDE THE
  BOOM AND ROTARY
  DISTRIBUTOR BOTTOM
  PROTECTION PLATE