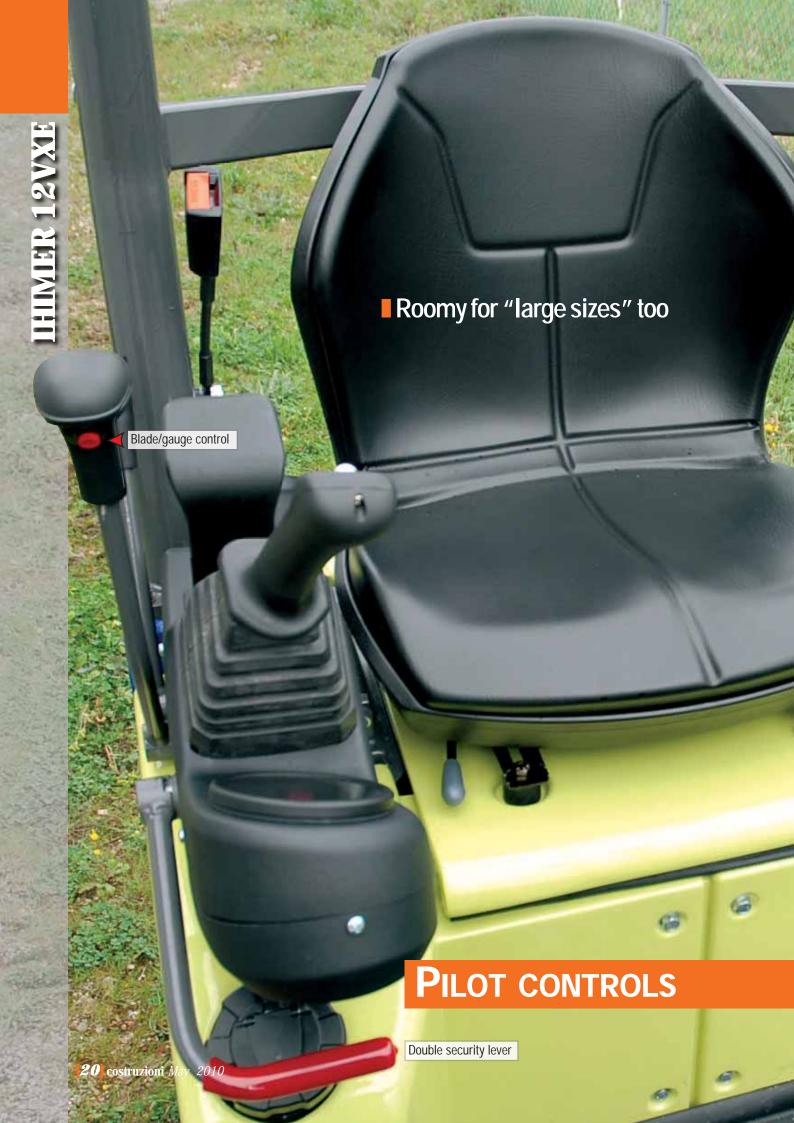

- PILOT CONTROLS ON SIDE CONSOLES, ADJUSTABLE WRIST REST, BOTH SIDES ACCESS AND ROOMY PLATFORM (BOOM SWING WITH MANIPULATOR) FOR A COMFORTABLE RIDE EVEN TO "LARGE SIZES"
- A 9,4 kW powerfull Yanmar Minimax engine, easy accessible trought the full tiltable seat
- RUST/CONDENSATION
  PROOF PLASTIC TANKS,
  "MODULAR" PIPES,
  PROTECTED INSIDE THE
  BOOM AND ROTARY
  DISTRIBUTOR BOTTOM
  PROTECTION PLATE