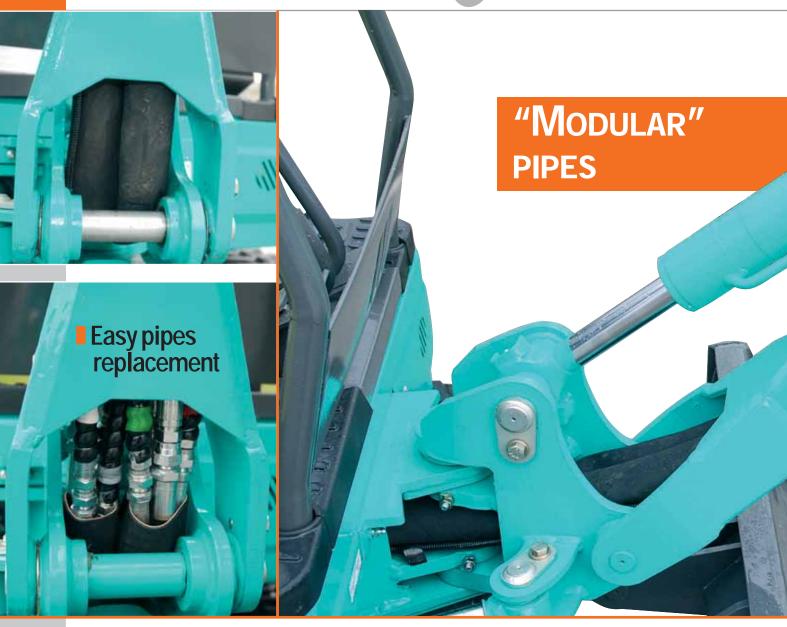

- PILOT CONTROLS ON SIDE CONSOLES, ADJUSTABLE WRIST REST, BOTH SIDES ACCESS AND ROOMY PLATFORM (BOOM SWING WITH MANIPULATOR) FOR A COMFORTABLE RIDE EVEN TO "LARGE SIZES"
- A 9,4 kW powerfull Yanmar Minimax engine, easy accessible trought the full tiltable seat
- RUST/CONDENSATION
  PROOF PLASTIC TANKS,
  "MODULAR" PIPES,
  PROTECTED INSIDE THE
  BOOM AND ROTARY
  DISTRIBUTOR BOTTOM
  PROTECTION PLATE