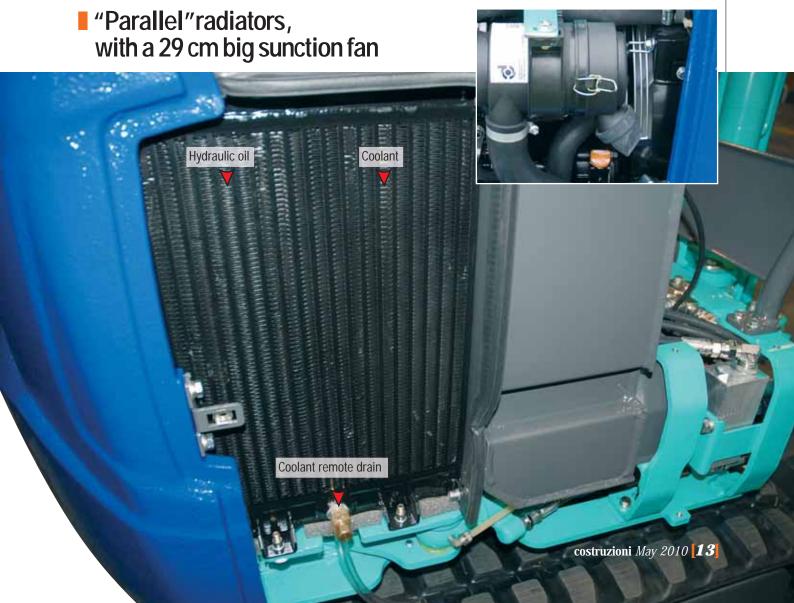

- AUTOMATIC SWING BRAKE AND 46 CM DIAMETER SWING GEAR, THE SAME USED ON THE 19VXE
- PARALLEL RADIATORS WITH A 29 CM WIDE SUCTION FAN
- 14 CM DOUBLE FLANGE
  ROLLERS, VARIABLE TRACK
  GAUGE 0,87/1,13 M
  ("TUBOLAR SYSTEM")
  AND LONG BLADE
  OUTREACH FOR EXCELLENT
  STABILITY
- PATENTED BOOM, AND OFFSET TO BETTER SEE INTO THE EXCAVATION
- WEAR-RESISTANT
  "HARDENED" IDLER AND
  SPROCKET