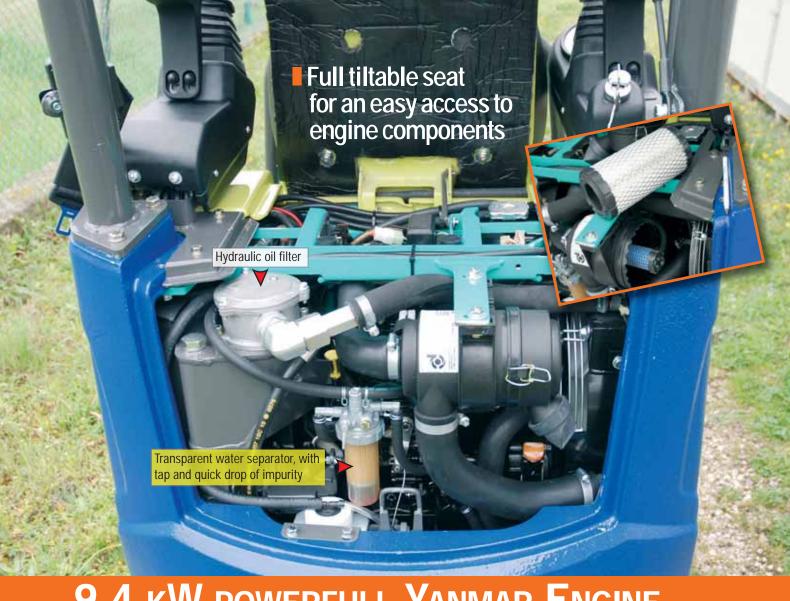

- PILOT CONTROLS ON SIDE CONSOLES, ADJUSTABLE WRIST REST, BOTH SIDES ACCESS AND ROOMY PLATFORM (BOOM SWING WITH MANIPULATOR) FOR A COMFORTABLE RIDE EVEN TO "LARGE SIZES"
- A 9,4 kW powerfull Yanmar Minimax engine, easy accessible trought the full tiltable seat
- RUST/CONDENSATION
  PROOF PLASTIC TANKS,
  "MODULAR" PIPES,
  PROTECTED INSIDE THE
  BOOM AND ROTARY
  DISTRIBUTOR BOTTOM
  PROTECTION PLATE

## 9,4 kW powerfull Yanmar Engine

Printed by Everprint Carugate (MI)