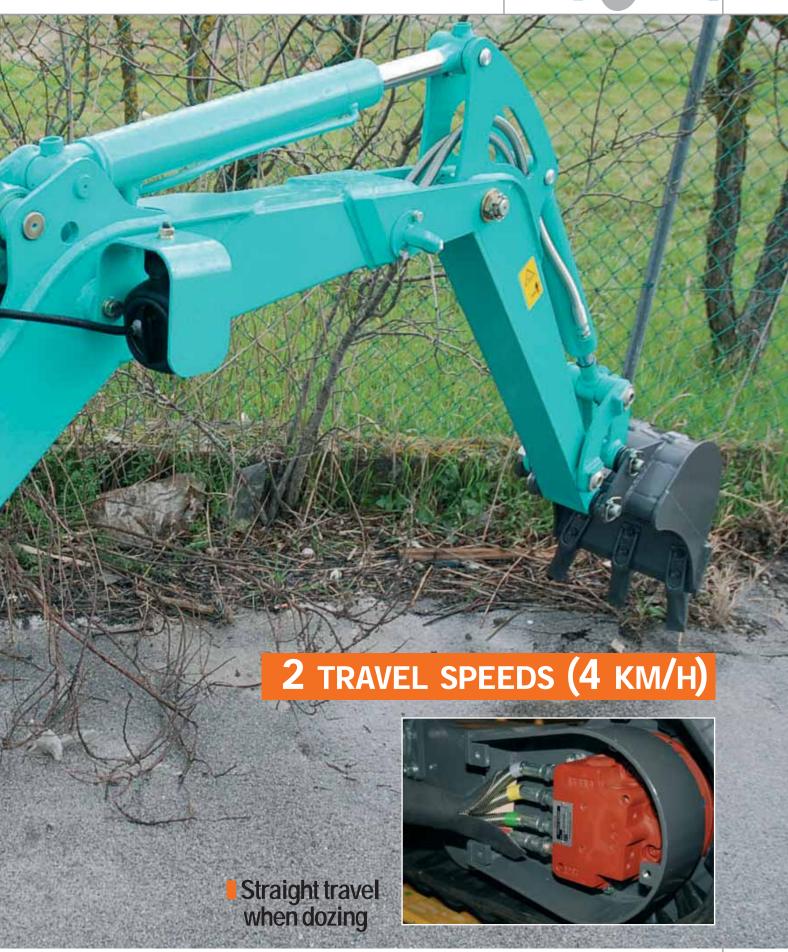

## THE PLUS BY COSTRUZIONI

- Skips the gates (87 cm), weighs 1.2 tons, and stays on a 3.5 tons van, but digs like a greater mini
- DIGS AT 2 M DEPTH, WITH EXCEPTIONAL BREAKOUT AND DIGGING FORCES (1,200 DAN; 800 DAN)
- A TRUE "ZERO TAIL" TO WORK IN TIGHT QUARTERS WITHOUT WORRYING ABOUT THE BACK
- VARIABLE DISPLACEMENT
  PUMPS WITH ENERGY
  RECOVERY AND ANTISHOCK
  VALVES
- Two speeds (4 km/h)
  AND STRAIGHT TRAVEL
  WHEN DOZING