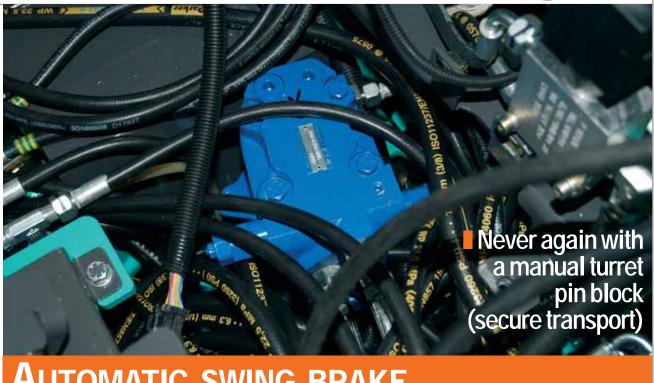

SS AND ROOMY PLATFORM (BOOM SWING WITH MANIPULATOR) FOR A COMFORTABLE RIDE EVEN TO "LARGE SIZES"
- A 9,4 kW powerfull Yanmar Minimax engine, easy accessible trought the full tiltable seat
- RUST/CONDENSATION
  PROOF PLASTIC TANKS,
  "MODULAR" PIPES,
  PROTECTED INSIDE THE
  BOOM AND ROTARY
  DISTRIBUTOR BOTTOM
  PROTECTION PLATE











STAYS ON A 3,5 TON VAN

#### VARIABLE DISPLACEMENT PUMP



A valve prevents sudden movements on lifting for easy



Dipper stick energy recovery for equal speed of opening and closing

> Oil output from the side of the dipper stick cylinder rod is **recycled** at the entrance to equal the speed of opening and closing movements



Diverter valve for auxiliary "one or two-way" function (With open return to the tank to avoid backpressure to the accessory)



#### **AUTOMATIC SWING BRAKE**





#### "PATENTED" BOOM DESIGN



#### STABLE AND DURABLE UNDERCARRIAGE









Rotary distributor bottom protection plate





■ Protected and accessible greasing nipples





## 9,4 kW powerfull Yanmar Engine









Printed by Everprint Carugate (MI)