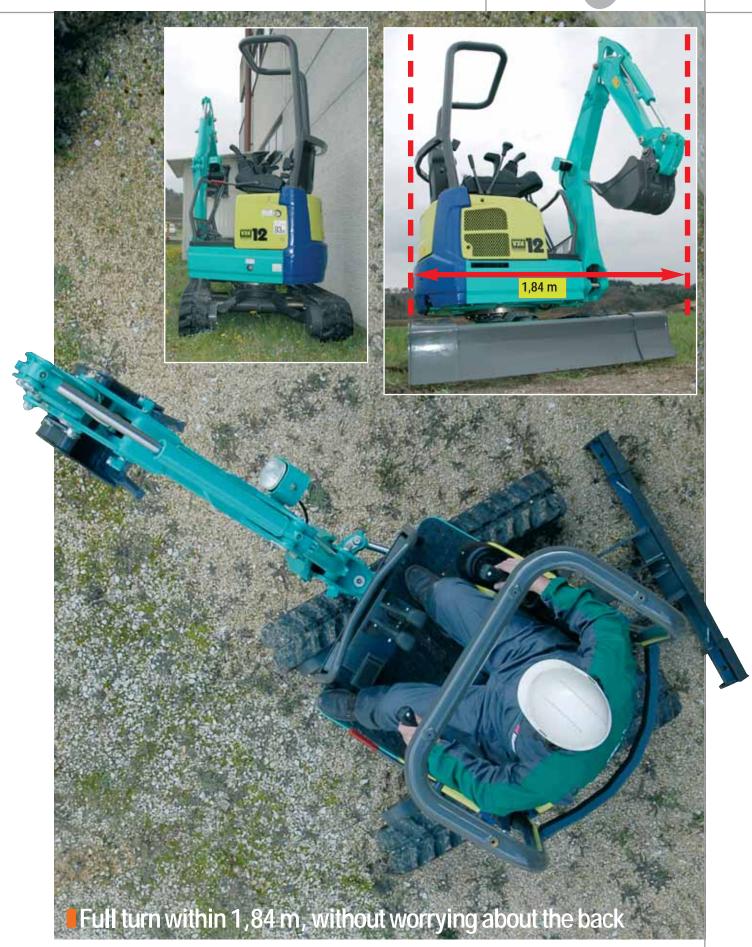

# Wide as a "10"... ...digs as a "15"

## THE PLUS BY COSTRUZIONI

- Skips the gates (87 cm), weighs 1.2 tons, and stays on a 3.5 tons van, but digs like a greater mini
- DIGS AT 2 M DEPTH, WITH EXCEPTIONAL BREAKOUT AND DIGGING FORCES (1,200 DAN; 800 DAN)
- A TRUE "ZERO TAIL" TO WORK IN TIGHT QUARTERS WITHOUT WORRYING ABOUT THE BACK
- VARIABLE DISPLACEMENT
  PUMPS WITH ENERGY
  RECOVERY AND ANTISHOCK
  VALVES
- Two speeds (4 km/h)
  AND STRAIGHT TRAVEL
  WHEN DOZING