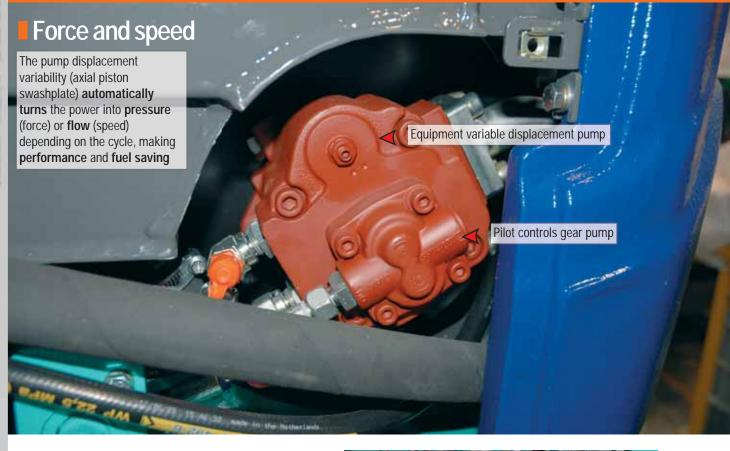

#### VARIABLE DISPLACEMENT PUMP

A valve prevents sudden movements on lifting for easy

Dipper stick energy recovery for equal speed of opening and closing

> Oil output from the side of the dipper stick cylinder rod is **recycled** at the entrance to equal the speed of opening and closing movements

Diverter valve for auxiliary "one or two-way" function (With open return to the tank to avoid backpressure to the accessory)