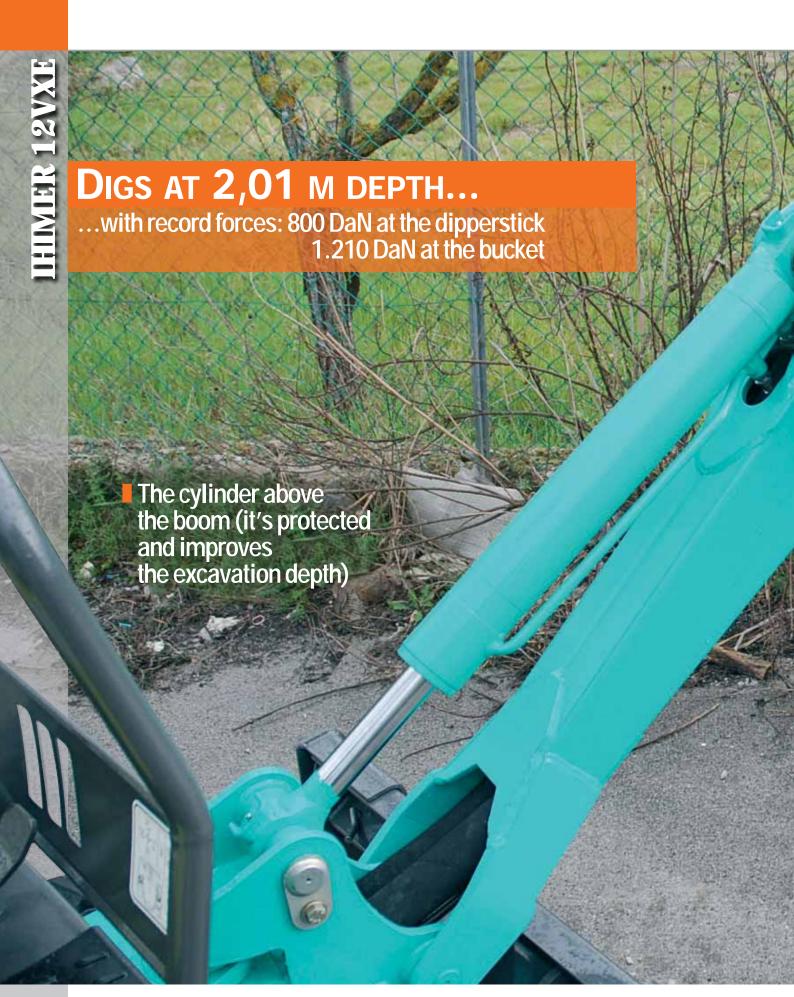

## THE PLUS BY COSTRUZIONI

- Skips the gates (87 cm), weighs 1.2 tons, and stays on a 3.5 tons van, but digs like a greater mini
- DIGS AT 2 M DEPTH, WITH EXCEPTIONAL BREAKOUT AND DIGGING FORCES (1,200 DAN; 800 DAN)
- A TRUE "ZERO TAIL" TO WORK IN TIGHT QUARTERS WITHOUT WORRYING ABOUT THE BACK
- VARIABLE DISPLACEMENT
  PUMPS WITH ENERGY
  RECOVERY AND ANTISHOCK
  VALVES
- Two speeds (4 km/h)
  AND STRAIGHT TRAVEL
  WHEN DOZING

#### "PATENTED" BOOM DESIGN