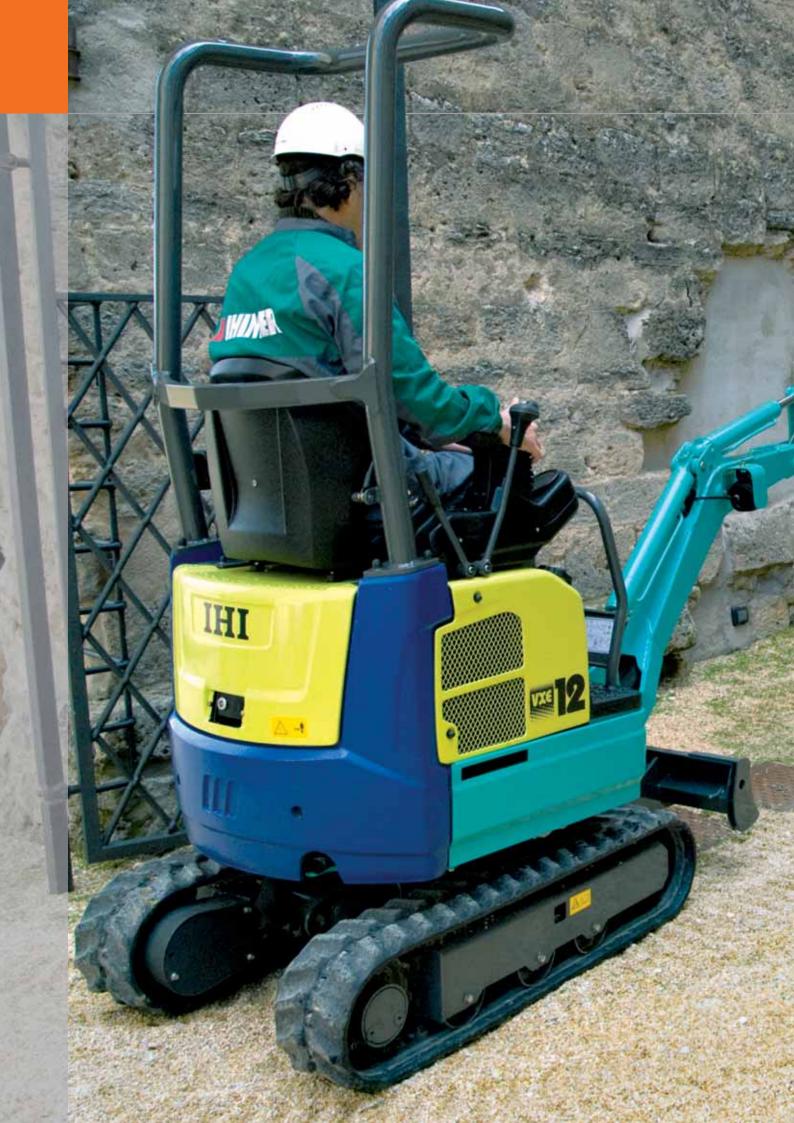

## THE PLUS BY COSTRUZIONI

- Skips the gates (87 cm), weighs 1.2 tons, and stays on a 3.5 tons van, but digs like a greater mini
- DIGS AT 2 M DEPTH, WITH EXCEPTIONAL BREAKOUT AND DIGGING FORCES (1,200 DAN; 800 DAN)
- A TRUE "ZERO TAIL" TO WORK IN TIGHT QUARTERS WITHOUT WORRYING ABOUT THE BACK
- VARIABLE DISPLACEMENT
  PUMPS WITH ENERGY
  RECOVERY AND ANTISHOCK
  VALVES
- Two speeds (4 km/h)
  AND STRAIGHT TRAVEL
  WHEN DOZING

- PILOT CONTROLS ON SIDE CONSOLES, ADJUSTABLE WRIST REST, BOTH SIDES ACCESS AND ROOMY PLATFORM (BOOM SWING WITH MANIPULATOR) FOR A COMFORTABLE RIDE EVEN TO "LARGE SIZES"
- A 9,4 kW powerfull Yanmar Minimax engine, easy accessible trought the full tiltable seat
- RUST/CONDENSATION
  PROOF PLASTIC TANKS,
  "MODULAR" PIPES,
  PROTECTED INSIDE THE
  BOOM AND ROTARY
  DISTRIBUTOR BOTTOM
  PROTECTION PLATE