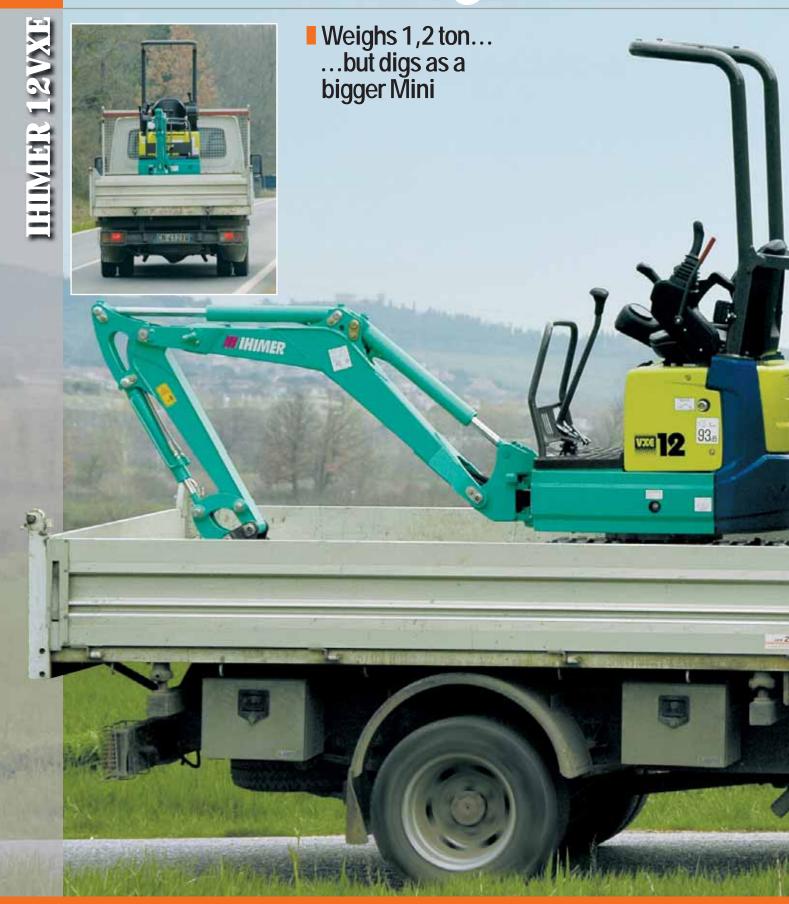

## THE PLUS BY COSTRUZIONI

- Skips the gates (87 cm), weighs 1.2 tons, and stays on a 3.5 tons van, but digs like a greater mini
- DIGS AT 2 M DEPTH, WITH EXCEPTIONAL BREAKOUT AND DIGGING FORCES (1,200 DAN; 800 DAN)
- A TRUE "ZERO TAIL" TO WORK IN TIGHT QUARTERS WITHOUT WORRYING ABOUT THE BACK
- VARIABLE DISPLACEMENT
  PUMPS WITH ENERGY
  RECOVERY AND ANTISHOCK
  VALVES
- Two speeds (4 km/h)
  AND STRAIGHT TRAVEL
  WHEN DOZING

STAYS ON A 3,5 TON VAN