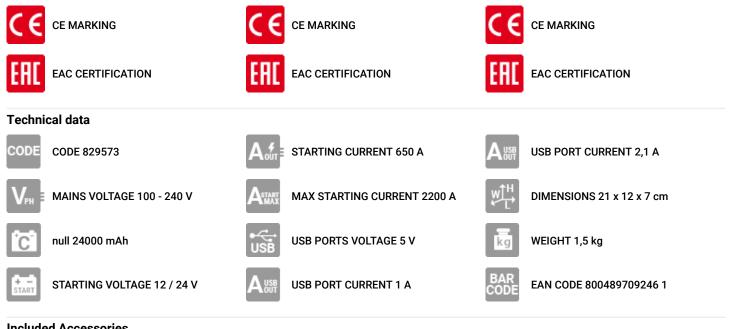

## **Overview**

DRIVE PRO 12V/24V cod. 829573

Multifunction 12V/24V lithium starter, equipped with:

- two USB outputs (1A-2,1A) to charge (power bank) electronic devices (tablets, smartphones, etc.),

- high intensity LED lights with three function modes for fixed or emergency lighting.

It uses high-efficiency LiPO lithium polymer cells that provide rapid and complete charging, constantly monitored by a series of LEDs. Compact and strong it is designed for the professional use.

Protection against polarity reversal.

Complete with starting cables, cigarette lighter plug and wall charge.