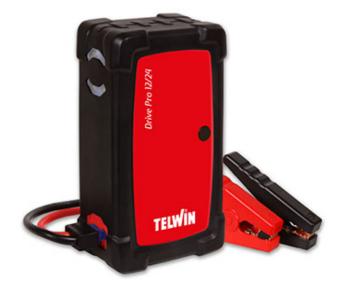

## DRIVE PRO 12V/24V

## **Overview**

DRIVE PRO 12V/24V cod. 829573

Multifunction 12V/24V lithium starter, equipped with:

- two USB outputs (1A-2,1A) to charge (power bank) electronic devices (tablets, smartphones, etc.),

- high intensity LED lights with three function modes for fixed or emergency lighting.

It uses high-efficiency LiPO lithium polymer cells that provide rapid and complete charging, constantly monitored by a series of LEDs. Compact and strong it is designed for the professional use.

Protection against polarity reversal.

Complete with starting cables, cigarette lighter plug and wall charge.