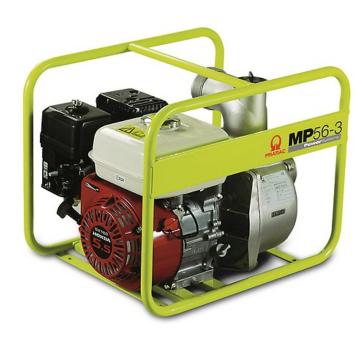

## **MP56-3**

## **MOTOR PUMPS - FOR CLEAN WATER**

Self priming Petrol powered pumps to move large quantities of water, whether during flooding or simply filling a pond.

| Main Tecnical Data |       |           |
|--------------------|-------|-----------|
| Туре               |       | Semitrash |
| Max suction head   | m     | 8         |
| Max Delivery Head  | m     | 26        |
| Delivery Volume    | l/min | 930       |