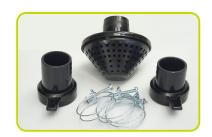

| General equipment |    |          |
|-------------------|----|----------|
| Strainer          | n° | 1        |
| Coupling Set      | n° | 2        |
| Hose band         | n° | 3        |
| Spark plug tool   |    | Standard |
| Oil guard         |    | Standard |